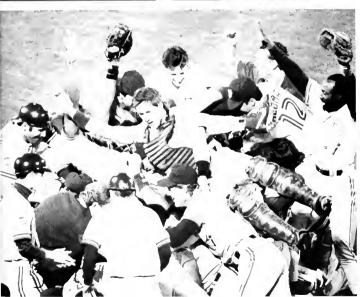

# Yesterday, Today, and Tomorrow

Homecoming was on October 3, 1992. "Yesterday's Dreams, Today's Challenges, and Tomorrow's Victories" was the theme for Homecoming which was seen throughout the days events.

Everyone watched the traditional parade as it proceeded through the campus. The students enjoyed Powder Puff, Olympic games, the hayride, and the bonfire. But the highlight of the day was the soccer game, which was a loss to West Virginia Wesleyan even though the crowd was out in full swing giving their loyal support to the fighting camels. During half-time, Christina Bueno, was crowned Harvest Court Queen. -Kelley Townsend